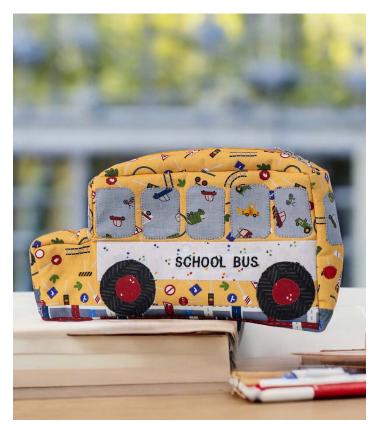

# SCHOOL BUS PENCIL CASE UPDATE

#### SCHOOL BUS PENCIL CASE CRAFT PATTERN

#### **OPTIONAL MACHINE EMBROIDERY**

This pattern has optional machine embroidery files to add the word "SCHOOL BUS" to Driver's Side Banner (White Fabric). Machine embroider your fabric before cutting and sewing.